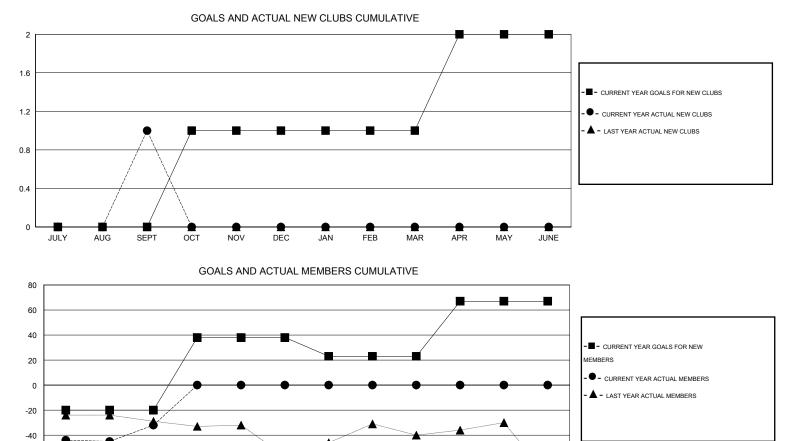

## LOCATION FLORIDA

| Clubs<br>RESULTS FOR 2016-2017 |   |   |   |   | Members<br>RESULTS FOR 2016-2017 |     |    |    |     |
|--------------------------------|---|---|---|---|----------------------------------|-----|----|----|-----|
|                                |   |   |   |   |                                  |     |    |    |     |
| JULY/AUG/SEPT                  | 0 | 1 | 1 | 0 | JULY/AUG/SEPT                    | -20 | 63 | 95 | -32 |
| OCT/NOV/DEC                    | 1 | 0 | 0 | 0 | OCT/NOV/DEC                      | 58  | 0  | 0  | 0   |
| JAN/FEB/MAR                    | 0 | 0 | 0 | 0 | JAN/FEB/MAR                      | -15 | 0  | 0  | 0   |
| APR/MAY/JUNE                   | 1 | 0 | 0 | 0 | APR/MAY/JUNE                     | 44  | 0  | 0  | 0   |

-80 JULY AUG SEPT OCT NOV DEC JAN FEB MAR APR MAY JUNE

| 13 CLUBS OF 49 ADDED 1 OR MORE | GENDER DISTRIBUTION   |                                                                                                                                      |  |
|--------------------------------|-----------------------|--------------------------------------------------------------------------------------------------------------------------------------|--|
| NEW MEMBERS                    |                       |                                                                                                                                      |  |
|                                | FEMALE 565 (44.459    | (°)                                                                                                                                  |  |
|                                |                       | 368                                                                                                                                  |  |
| ASSESSMENT DATA                |                       | 308<br>180                                                                                                                           |  |
|                                | HEAD OF HOUSEHOLD     |                                                                                                                                      |  |
|                                | NON-HEAD OF HOUSEHOLD | 188                                                                                                                                  |  |
|                                | NEW MEMBERS           | NEW MEMBERS MALE 706 (55.55%)   FEMALE 565 (44.45%)   CLICK HERE FOR HEALTH. FAMILY UNIT MEMBERS   ASSESSMENT DATA HEAD OF HOUSEHOLD |  |